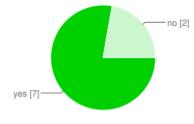

How many classes did you use to teach Museum Box?

Would additional instruction make you feel comfortable with using Museum Box for lessons or allowing students to turn in projects with Museum Box?

| yes | 7 | 4% |
|-----|---|----|
| no  | 2 | 1% |