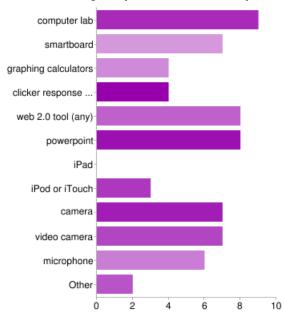

### Check the following tools you have access to within your school:

| computer lab            | 9 | 100% |
|-------------------------|---|------|
| smartboard              | 7 | 78%  |
| graphing calculators    | 4 | 44%  |
| clicker response system | 4 | 44%  |
| web 2.0 tool (any)      | 8 | 89%  |
| powerpoint              | 8 | 89%  |
| iPad                    | 0 | 0%   |
| iPod or iTouch          | 3 | 33%  |
| camera                  | 7 | 78%  |
| video camera            | 7 | 78%  |
| microphone              | 6 | 67%  |
| Other                   | 2 | 22%  |