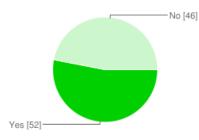

#### Do you already use Web 2.0 tools like Museum Box?

| <br>Yes | 52 | 32% |
|---------|----|-----|
| No      | 46 | 28% |

Have you ever created a project in Museum Box before?

| Yes | 37 | 23% |
|-----|----|-----|
| No  | 61 | 38% |
|     |    |     |
|     |    |     |