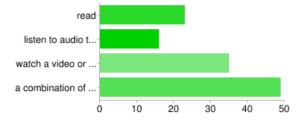

When learning new tools, how would like to learn them? Check all that apply.

| read                       | 23 | 23% |
|----------------------------|----|-----|
| listen to audio tutorial   | 16 | 16% |
| watch a video or animation | 35 | 36% |
| a combination of the above | 49 | 50% |