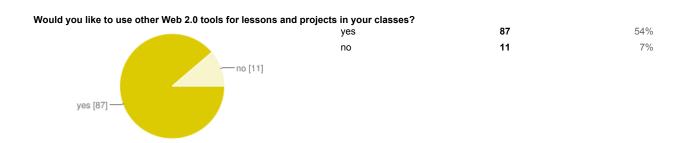

#### Would you be interested in using Museum Box and other Web 2.0 tools in your classroom? Check all that apply.

| I am not interested in using Web 2.0 tools                                           | 1                | 1  |  |
|--------------------------------------------------------------------------------------|------------------|----|--|
| I would consider using Museum Box and tools like it                                  | 5                | 5  |  |
| I would like to learn more about Museum Box and tools like it                        | 4                | 4  |  |
| I would like to have more tutorials available for Web 2.0 tools                      | 3                | 3  |  |
| I would consider using Museum Box and other Web 2.0 tools to assist with instruction | 6                | 6  |  |
| I would like for my students to use Museum Box and other Web 2.0 tools for projects  | 6                | 6  |  |
| People may select more than one checkbox, so percentages may add up to more that     | 100 <sup>0</sup> | %. |  |