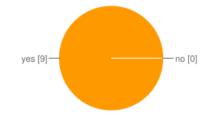

Are you open to having students create projects in Museum Box to demonstrate skills and subject knowledge?

| in mast | call box to achieve sking | and Subject knowledge: |    |
|---------|---------------------------|------------------------|----|
|         | yes                       | 9                      | 6% |
|         | no                        | 0                      | 0% |
| 0]      |                           |                        |    |
|         |                           |                        |    |