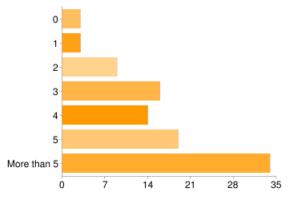

How many days a week do you use technology at home?

| 0           | 3  | 2%  |
|-------------|----|-----|
| 1           | 3  | 2%  |
| 2           | 9  | 6%  |
| 3           | 16 | 10% |
| 4           | 14 | 9%  |
| 5           | 19 | 12% |
| More than 5 | 34 | 21% |
|             |    |     |