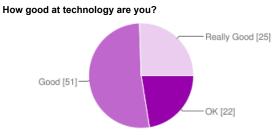

People may select more than one checkbox, so percentages may add up to more than 100%.

| ОК          | 22 | 14% |
|-------------|----|-----|
| Good        | 51 | 31% |
| Really Good | 25 | 15% |