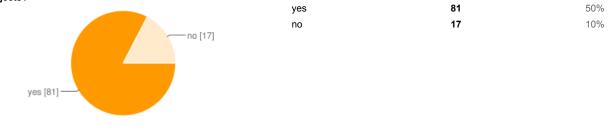

People may select more than one checkbox, so percentages may add up to more than 100%.

17

10%