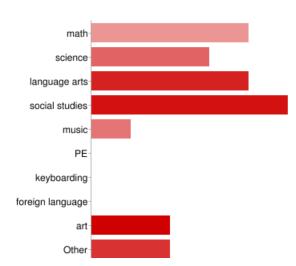

#### What subject(s) do you teach?

| 4 | 44%                                  |
|---|--------------------------------------|
| 3 | 33%                                  |
| 4 | 44%                                  |
| 5 | 56%                                  |
| 1 | 11%                                  |
| 0 | 0%                                   |
| 0 | 0%                                   |
| 0 | 0%                                   |
| 2 | 22%                                  |
| 2 | 22%                                  |
|   | 3<br>4<br>5<br>1<br>0<br>0<br>0<br>2 |