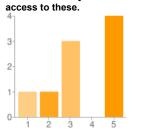

People may select more than one checkbox, so percentages may add up to more than 100%.

Select how many times a week (on average) you use web 2.0 tools. Leave blank if you do not have access to these.

| 1 | 1 | 1% |
|---|---|----|
| 2 | 4 | 2% |
| 3 | 3 | 2% |