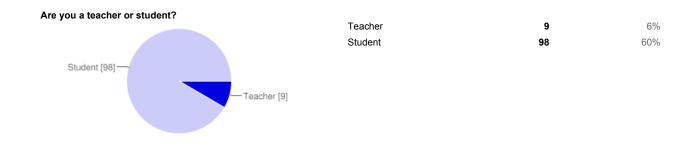

# 162 responses

# Summary <u>See complete responses</u>



# **Teacher Questions**



| Kindergarden | 0 | 0%  |
|--------------|---|-----|
| First Grade  | 0 | 0%  |
| Second Grade | 2 | 22% |
| Third Grade  | 4 | 44% |
| Fourth Grade | 5 | 56% |
| Fifth Grade  | 3 | 33% |
| Sixth Grade  | 0 | 0%  |
|              |   |     |

People may select more than one checkbox, so percentages may add up to more than 100%.

#### What subject(s) do you teach?



| 4 | 44%                                  |
|---|--------------------------------------|
| 3 | 33%                                  |
| 4 | 44%                                  |
| 5 | 56%                                  |
| 1 | 11%                                  |
| 0 | 0%                                   |
| 0 | 0%                                   |
| 0 | 0%