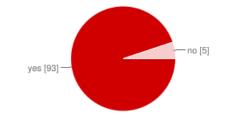

Would you like more instruction on how to use Museum Box to make you feel more comfortable about using it for learning and projects?

Do you have access to a computer at home?

| yes | 93 | 57% |
|-----|----|-----|
| no  | 5  | 3%  |