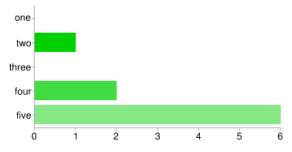

#### How many days a week do you include technology in your classroom lessons?

| one   | 0 | 0% |
|-------|---|----|
| two   | 1 | 1% |
| three | 0 | 0% |
| four  | 2 | 1% |
| five  | 6 | 4% |