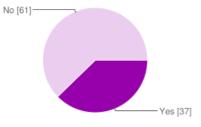

#### Do you already use Web 2.0 tools like Museum Box?

| <br>Yes | 52 | 32% |
|---------|----|-----|
| No      | 46 | 28% |

Have you ever created a project in Museum Box before?

| Yes | 37 | 23% |
|-----|----|-----|
| No  | 61 | 38% |
|     |    |     |
|     |    |     |