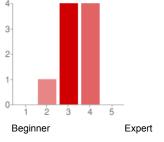

# Teaching Museum Box

How knowledgeable did you feel about teaching Museum Box to your students? (Rate yourself from 0 to 5)

| 1 - Beginner | 0 | 0% |
|--------------|---|----|
| 2            | 1 | 1% |
| 3            | 4 | 2% |
| 4            | 4 | 2% |
| 5 - Expert   | 0 | 0% |
|              |   |    |