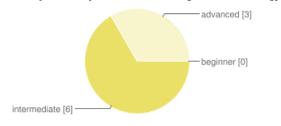

People may select more than one checkbox, so percentages may add up to more than 100%.

What do you feel is your level of knowledge about technology?

| beginner     | 0 | 0% |
|--------------|---|----|
| intermediate | 6 | 4% |
| advanced     | 3 | 2% |
|              |   |    |