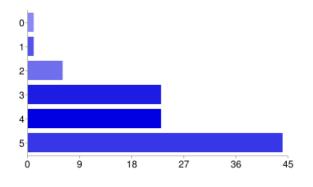

#### How many days a week do you use technology in your classrooms at school?

| 0 | 1  | 1%  |
|---|----|-----|
| 1 | 1  | 1%  |
| 2 | 6  | 4%  |
| 3 | 23 | 14% |
| 4 | 23 | 14% |
| 5 | 44 | 27% |
|   |    |     |