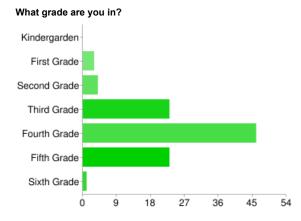

# **Student Questions**

| Kindergarden | 0  | 0%  |
|--------------|----|-----|
| First Grade  | 3  | 3%  |
| Second Grade | 4  | 4%  |
| Third Grade  | 23 | 23% |
| Fourth Grade | 46 | 47% |
| Fifth Grade  | 23 | 23% |
| Sixth Grade  | 1  | 1%  |