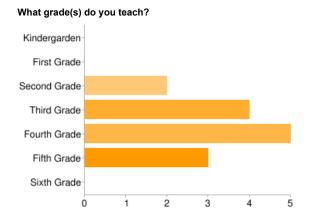

# **Teacher Questions**

| Kindergarden | 0 | 0%  |
|--------------|---|-----|
| First Grade  | 0 | 0%  |
| Second Grade | 2 | 22% |
| Third Grade  | 4 | 44% |
| Fourth Grade | 5 | 56% |
| Fifth Grade  | 3 | 33% |
| Sixth Grade  | 0 | 0%  |
|              |   |     |