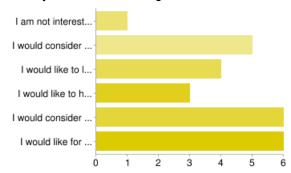

#### Would you be interested in using Museum Box and other Web 2.0 tools in your classroom? Check all that apply.

| I am not interested in using Web 2.0 tools                                           | 1                | 1  |  |
|--------------------------------------------------------------------------------------|------------------|----|--|
| I would consider using Museum Box and tools like it                                  | 5                | 5  |  |
| I would like to learn more about Museum Box and tools like it                        | 4                | 4  |  |
| I would like to have more tutorials available for Web 2.0 tools                      | 3                | 3  |  |
| I would consider using Museum Box and other Web 2.0 tools to assist with instruction | 6                | 6  |  |
| I would like for my students to use Museum Box and other Web 2.0 tools for projects  | 6                | 6  |  |
| People may select more than one checkbox, so percentages may add up to more that     | 100 <sup>0</sup> | %. |  |