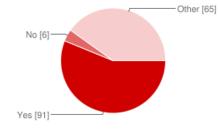

Did you enjoy using the Museum Box program in your class?

| Yes   | 91 | 56% |
|-------|----|-----|
| No    | 6  | 4%  |
| Other | 65 | 40% |