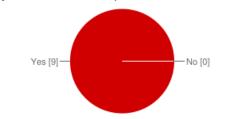

Did you find the Museum Box tutorials helpful?

| yes<br>no | 9<br>0 | 6%<br>0% |
|-----------|--------|----------|
|           |        |          |
|           |        |          |

Did you find the Wiki site helpful?