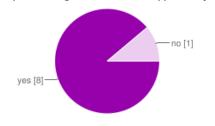

4 5

Are you open to using Museum Box to supplement your lessons?

| our lessons? |     |   |    |
|--------------|-----|---|----|
|              | yes | 8 | 5% |
|              | no  | 1 | 1% |
|              |     |   |    |
|              |     |   |    |
|              |     |   |    |
|              |     |   |    |